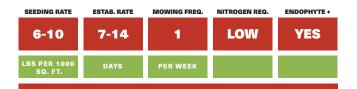

## ΡΟΑ TRIVIALIS BLEND

## Marine

Marine - Poa trivialis blend consists of high performing Poa trivialis varieties that have been scientifically formulated to deliver the best southern overseding results on golf course greens, tees and fairways as well as other turf sites in North America. Only the highest quality U.S. grown seed has been chosen by our research and production staff for inclusion in this superior product. Marine Poa trivialis blend provides a very attractive dense and fine textured winter turf with dark green color.

The top-performing varieties that comprise Marine have performed well in winter overseeding trials throughout the bermudagrass belt. Selections are made for:

Fast germination and good seedling vigor for quick establishment, dark green color and a high quality winter playing surface, and a faster spring transition for winter golf greens.

All have very small seed size making them ideal for seeding into any of the traditional or ultra-dwarf varieties of hybrid bermudagrass greens.

University research has shown that using a blend of different varieties of Poa trivialis, such as Marine, can benefit the superintendent and golf manager in a number of way. Diferent, unreated varieties increases the genetic diversity of the turf surface, allowing for better ability to withstand any unexpected stress or pest organisms. Germination results and seedling vigor will be enhanced when planting different varieties together.