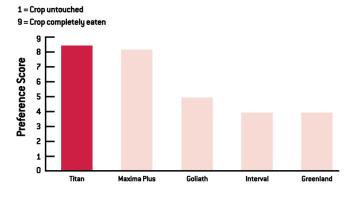

Stock Grazing Preference of Different Forage Rapes Preference Score

Good animal grazing palatability is an important aspect of developing a new forage rape. The new cultivars feature increased palatability through conducting of animal grazing preference trials, comparing a new breeding line's palatability against commercially available cultivars.