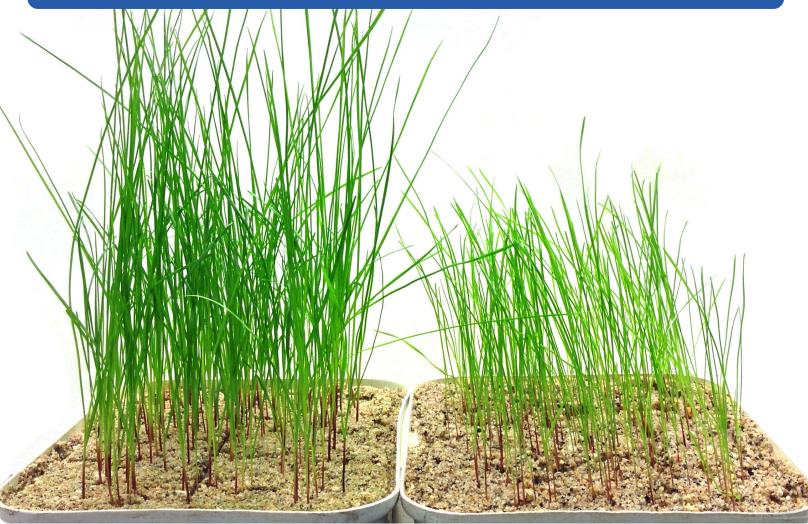

# SEED ENHANCEMENTS FROM DLF

**DLF seed enhancement** is the process of encapsulating individual seeds with a combination of dry and wet components, improving a seedling's ability to thrive in an otherwise harsh environment. Coating helps transform seed into well-established plants by providing an ideal micro-environment; facilitating germination.

Calcium carbonate is used as a base material because of its ability to hold moisture, act as a pH buffer and improve seed-to-soil contact. After germination is initiated, the seedling continues to benefit from the nutrients and organic components that remain in the root zone.

#### **Benefits of Seed Enhancement:**

- Improves seedling vigor during the germination process
- Improved reach when seeding:
  - » Better throwing distance through a spreader
  - » Heavier seed helps prevent wind drift
- Increased seed-to-soil contact
- Uniformly holds moisture
- Acts as a pH buffer
- Greater uniformity in mixes

Water absorption with slow

for targeted seed nutrition

release plus micro-nutrients

| Offerings                                                                                                                                                                                                                                                                                                                                                                                                                                                                                                                                                                                                                                                                                                                                                                                                                                                                                                                                                                                                                                                                                                                                                                                                                                                                                                                                                                                                                                                                                                                                                                                                                                                                                                                                                                                                                                                                                                                                                                                                                                                                                                                      | Analysis /<br>Active Ingredient*                                                      | Benefits                                                                                                                             | Results                                                                                                             |
|--------------------------------------------------------------------------------------------------------------------------------------------------------------------------------------------------------------------------------------------------------------------------------------------------------------------------------------------------------------------------------------------------------------------------------------------------------------------------------------------------------------------------------------------------------------------------------------------------------------------------------------------------------------------------------------------------------------------------------------------------------------------------------------------------------------------------------------------------------------------------------------------------------------------------------------------------------------------------------------------------------------------------------------------------------------------------------------------------------------------------------------------------------------------------------------------------------------------------------------------------------------------------------------------------------------------------------------------------------------------------------------------------------------------------------------------------------------------------------------------------------------------------------------------------------------------------------------------------------------------------------------------------------------------------------------------------------------------------------------------------------------------------------------------------------------------------------------------------------------------------------------------------------------------------------------------------------------------------------------------------------------------------------------------------------------------------------------------------------------------------------|---------------------------------------------------------------------------------------|--------------------------------------------------------------------------------------------------------------------------------------|---------------------------------------------------------------------------------------------------------------------|
| Micro Boost                                                                                                                                                                                                                                                                                                                                                                                                                                                                                                                                                                                                                                                                                                                                                                                                                                                                                                                                                                                                                                                                                                                                                                                                                                                                                                                                                                                                                                                                                                                                                                                                                                                                                                                                                                                                                                                                                                                                                                                                                                                                                                                    | Nitrogen (N)                                                                          | <ul><li>Early uptake for:</li><li>Enhanced early plant growth</li><li>Longer, more vigorous roots</li><li>Larger seedlings</li></ul> | <ul> <li>Up to 15% greater yield</li> <li>Better performance<br/>under stress</li> <li>Early germination</li> </ul> |
| Moisture Boost Plus™                                                                                                                                                                                                                                                                                                                                                                                                                                                                                                                                                                                                                                                                                                                                                                                                                                                                                                                                                                                                                                                                                                                                                                                                                                                                                                                                                                                                                                                                                                                                                                                                                                                                                                                                                                                                                                                                                                                                                                                                                                                                                                           | Starch based super-<br>absorbent Potassium<br>Acrylate Co-polymer coated<br>limestone | Up to 40% more moisture retention                                                                                                    | Enhances germination and seedling development, maintaing available moisture between waterings                       |
| THE TEN SEED NUTRITIVE TO SEED NOT THE TEN SEED NOT THE T |                                                                                       |                                                                                                                                      | <ul><li>Germination with less inputs</li><li>Key for early plant/root</li></ul>                                     |