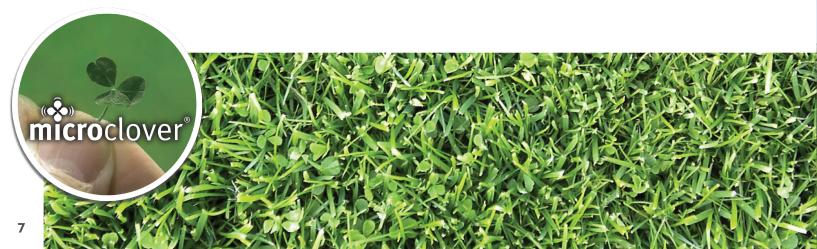

| DLF White Dutch Clover                                                                                           | 24   | 1   | 102AN0002UCT144-1 |  |



# **SELECT MIXES & BLENDS**

DLF offers a wide range of turfgrasses that have been developed to perform in a wide range of climates and soils. We offer cool and warm season grasses, along with a microclover designed especially for turf. We have recommended certain varieties for specific regions and usages in our technical information areas and on the individual product pages. Selecting the right variety will make a significant difference in performance and maintenance from home lawns to golf courses.

In an era of environmental stewardship, the proper turfgrass selection contributes positively to habitat enhancement, wildlife and water conservation, waste management, and energy efficiency. Proper selection will result in less care while providing attractive, durable, and disease resistan